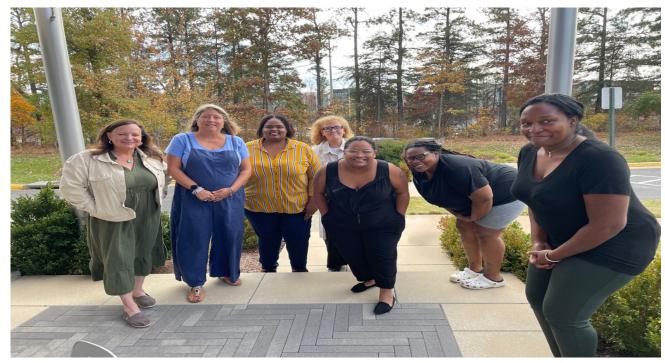

# GABRIEL HOMES BOARD OF DIRECTORS

- Diverse backgrounds and skills
- Set the strategy to fulfill our mission
- Fiduciary responsibility and authority
- Board Committees:
  - Executive
  - Health & Welfare
  - Infrastructure
  - Development